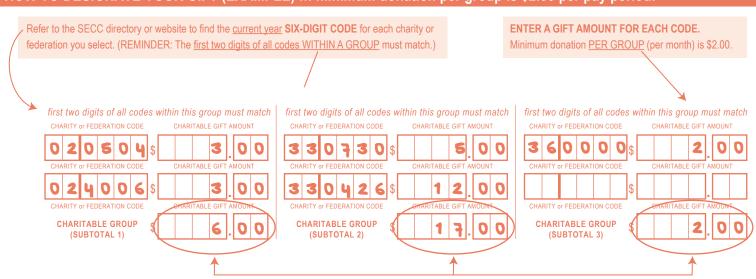

**DESIGNATING YOUR CONTRIBUTION** (optional) ... You may designate your contribution to a particular charity, charitable group (federation), multiple charities or federations, by entering the assigned <u>current year</u> six-digit charity code(s) in the "How I Wish to Designate My Gift" section. **BY STATUTE: You may designate to charities within (3) charitable groups or designate to as many as (6) charities within a single charitable group.** Minimum donation per group is \$2.00 per pay period.

## HOW TO DESIGNATE YOUR GIFT (EXAMPLE) ... minimum donation per group is \$2.00 per pay period:

THE <u>TOTAL</u> OF ALL DESIGNATED GIFT AMOUNTS (SUBTOTALS 1 + 2 + 3)

MUST MATCH <u>EITHER</u> "TOTAL ONE-TIME GIFT" or "TOTAL MONTHLY GIFT" (in Payment Options).