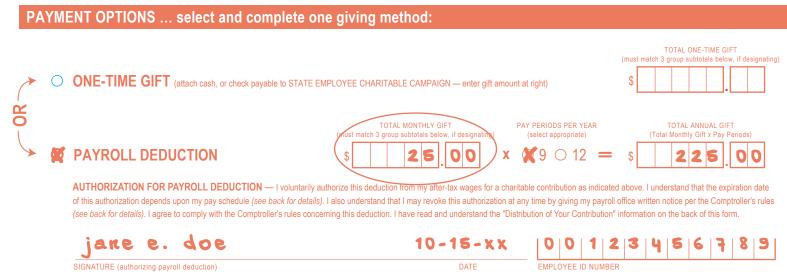

| REFIX  ENTER LOCAL CAMPAIGN AREA NAME OR REGION # FOR OFFICE USE ONLY — ACCOUNT #  INTERIOR SUPPRISON  INT | JAL GIFT<br>x Pay Periods                   |
|--------------------------------------------------------------------------------------------------------------------------------------------------------------------------------------------------------------------------------------------------------------------------------------------------------------------------------------------------------------------------------------------------------------------------------------------------------------------------------------------------------------------------------------------------------------------------------------------------------------------------------------------------------------------------------------------------------------------------------------------------------------------------------------------------------------------------------------------------------------------------------------------------------------------------------------------------------------------------------------------------------------------------------------------------------------------------------------------------------------------------------------------------------------------------------------------------------------------------------------------------------------------------------------------------------------------------------------------------------------------------------------------------------------------------------------------------------------------------------------------------------------------------------------------------------------------------------------------------------------------------------------------------------------------------------------------------------------------------------------------------------------------------------------------------------------------------------------------------------------------------------------------------------------------------------------------------------------------------------------------------------------------------------------------------------------------------------------------------------------------------------|---------------------------------------------|
| ST NAME  ST NAME  M.1. WORK PHONE  RK EMAIL ADDRESS  VERSITY  LEGE OR DIVISION  DEPARTMENT  SECC COORDINATOR'S NAME  COORDINATOR'S PHONE #  AYMENT OPTIONS select and complete one giving method:  ONE-TIME GIFT (attach cash, or check payable to STATE EMPLOYEE CHARITABLE CAMPAIGN — enter gift amount at right)  PAYROLL DEDUCTION  TOTAL MONTHLY GIFT (must match 3 group subtotals below, if designating)  PAY PERIODS PER YEAR (select appropriate)  (must match 3 group subtotals below, if designating)  AUTHORIZATION FOR PAYROLL DEDUCTION — I voluntarily authorize this deduction from my after-tax wages for a charitable contribution as indicated above. I understand that to of this authorization depends upon my pay schedule (see back for details). I also understand that I may revoke this authorization at any time by giving my payroll office written notice per the                                                                                                                                                                                                                                                                                                                                                                                                                                                                                                                                                                                                                                                                                                                                                                                                                                                                                                                                                                                                                                                                                                                                                                                                                                 | Together  Secctex  IME GIFT Is below, if de |
| ST NAME  M.I. WORK PHONE  RK EMAIL ADDRESS  VERSITY  LLEGE OR DIVISION DEPARTMENT SECC COORDINATOR'S NAME COORDINATOR'S PHONE #  AYMENT OPTIONS select and complete one giving method:  ONE-TIME GIFT (attach cash, or check payable to STATE EMPLOYEE CHARITABLE CAMPAIGN — enter gift amount at right)  TOTAL MONTHLY GIFT (select appropriate)  (must match 3 group subtotal below, if designating)  PAY PERIODS PER YEAR (select appropriate)  (Total Monthly Gift (select appropriate)  AUTHORIZATION FOR PAYROLL DEDUCTION — I voluntarily authorize this deduction from my after-tax wages for a charitable contribution as indicated above. I understand that t of this authorization depends upon my pay schedule (see back for details). I also understand that I may revoke this authorization at any time by giving my payroll office written notice per the                                                                                                                                                                                                                                                                                                                                                                                                                                                                                                                                                                                                                                                                                                                                                                                                                                                                                                                                                                                                                                                                                                                                                                                                                                                       | Together  Secctex  IME GIFT Is below, if de |
| VERSITY  LEGE OR DIVISION DEPARTMENT SECC COORDINATOR'S NAME COORDINATOR'S PHONE #  AYMENT OPTIONS select and complete one giving method:  ONE-TIME GIFT (attach cash, or check payable to STATE EMPLOYEE CHARITABLE CAMPAIGN — enter gift amount at right)  PAYROLL DEDUCTION  \$  TOTAL MONTHLY GIFT (must match 3 group subtotals below, if designating)  PAY PERIODS PER YEAR (TOTAL ANNU (Total Monthly Gift))  **  AUTHORIZATION FOR PAYROLL DEDUCTION — I voluntarily authorize this deduction from my after-tax wages for a charitable contribution as indicated above. I understand that to fi this authorization depends upon my pay schedule (see back for details). I also understand that I may revoke this authorization at any time by giving my payroll office written notice per the                                                                                                                                                                                                                                                                                                                                                                                                                                                                                                                                                                                                                                                                                                                                                                                                                                                                                                                                                                                                                                                                                                                                                                                                                                                                                                                          | secctex.  IME GIFT Ils below, if de         |
| VERSITY  LEGE OR DIVISION DEPARTMENT SECC COORDINATOR'S NAME COORDINATOR'S PHONE #  AYMENT OPTIONS select and complete one giving method:  ONE-TIME GIFT (attach cash, or check payable to STATE EMPLOYEE CHARITABLE CAMPAIGN — enter gift amount at right)  PAYROLL DEDUCTION  \$  TOTAL MONTHLY GIFT (must match 3 group subtolas below, if designating)  PAY PERIODS PER YEAR (select appropriate)  (Total Monthly Gift)  AUTHORIZATION FOR PAYROLL DEDUCTION — I voluntarily authorize this deduction from my after-tax wages for a charitable contribution as indicated above. I understand that t of this authorization depends upon my pay schedule (see back for details). I also understand that I may revoke this authorization at any time by giving my payroll office written notice per the                                                                                                                                                                                                                                                                                                                                                                                                                                                                                                                                                                                                                                                                                                                                                                                                                                                                                                                                                                                                                                                                                                                                                                                                                                                                                                                       | secctex.  IME GIFT Ils below, if de         |
| LEGE OR DIVISION DEPARTMENT SECC COORDINATOR'S NAME COORDINATOR'S PHONE #  AYMENT OPTIONS select and complete one giving method:  ONE-TIME GIFT (attach cash, or check payable to STATE EMPLOYEE CHARITABLE CAMPAIGN — enter gift amount at right)  TOTAL MONTHLY GIFT (select appropriate)  (must match 3 group subtotals below, if designating)  PAYPOLL DEDUCTION  AUTHORIZATION FOR PAYROLL DEDUCTION — I voluntarily authorize this deduction from my after-tax wages for a charitable contribution as indicated above. I understand that to fi this authorization depends upon my pay schedule (see back for details). I also understand that I may revoke this authorization at any time by giving my payroll office written notice per the                                                                                                                                                                                                                                                                                                                                                                                                                                                                                                                                                                                                                                                                                                                                                                                                                                                                                                                                                                                                                                                                                                                                                                                                                                                                                                                                                                             | IME GIFT<br>Is below, if de                 |
| AYMENT OPTIONS select and complete one giving method:  ONE-TIME GIFT (attach cash, or check payable to STATE EMPLOYEE CHARITABLE CAMPAIGN — enter gift amount at right)  TOTAL ONE-TIME GIFT (attach cash, or check payable to STATE EMPLOYEE CHARITABLE CAMPAIGN — enter gift amount at right)  TOTAL MONTHLY GIFT (select appropriate)  TOTAL ANNU (must match 3 group subtotals below, if designating)  PAY PERIODS PER YEAR (select appropriate)  TOTAL ANNU (select appropriate)  TOTAL ANNU (Total Monthly Gift)  AUTHORIZATION FOR PAYROLL DEDUCTION — I voluntarily authorize this deduction from my after-tax wages for a charitable contribution as indicated above. I understand that to of this authorization depends upon my pay schedule (see back for details). I also understand that I may revoke this authorization at any time by giving my payroll office written notice per the                                                                                                                                                                                                                                                                                                                                                                                                                                                                                                                                                                                                                                                                                                                                                                                                                                                                                                                                                                                                                                                                                                                                                                                                                           | IME GIFT<br>Is below, if de                 |
| AYMENT OPTIONS select and complete one giving method:  ONE-TIME GIFT (attach cash, or check payable to STATE EMPLOYEE CHARITABLE CAMPAIGN — enter gift amount at right)  TOTAL ONE-TIME GIFT (attach cash, or check payable to STATE EMPLOYEE CHARITABLE CAMPAIGN — enter gift amount at right)  TOTAL MONTHLY GIFT (select appropriate)  TOTAL ANNU (must match 3 group subtotals below, if designating)  PAY PERIODS PER YEAR (select appropriate)  TOTAL ANNU (Total Monthly Gift)  AUTHORIZATION FOR PAYROLL DEDUCTION — I voluntarily authorize this deduction from my after-tax wages for a charitable contribution as indicated above. I understand that to of this authorization depends upon my pay schedule (see back for details). I also understand that I may revoke this authorization at any time by giving my payroll office written notice per the                                                                                                                                                                                                                                                                                                                                                                                                                                                                                                                                                                                                                                                                                                                                                                                                                                                                                                                                                                                                                                                                                                                                                                                                                                                            | IME GIFT<br>Is below, if de                 |
| ONE-TIME GIFT (attach cash, or check payable to STATE EMPLOYEE CHARITABLE CAMPAIGN — enter gift amount at right)  TOTAL ONE-TIME GIFT (attach cash, or check payable to STATE EMPLOYEE CHARITABLE CAMPAIGN — enter gift amount at right)  TOTAL MONTHLY GIFT (select appropriate)  (must match 3 group subtotals below, if designating)  PAY PERIODS PER YEAR (select appropriate)  (Total Monthly Gift or year of this authorization for Payroll Deduction — I voluntarily authorize this deduction from my after-tax wages for a charitable contribution as indicated above. I understand that to of this authorization depends upon my pay schedule (see back for details). I also understand that I may revoke this authorization at any time by giving my payroll office written notice per the                                                                                                                                                                                                                                                                                                                                                                                                                                                                                                                                                                                                                                                                                                                                                                                                                                                                                                                                                                                                                                                                                                                                                                                                                                                                                                                           | JAL GIFT<br>x Pay Periods                   |
| ONE-TIME GIFT (attach cash, or check payable to STATE EMPLOYEE CHARITABLE CAMPAIGN — enter gift amount at right)  TOTAL MONTHLY GIFT (select appropriate)  TOTAL MONTHLY GIFT (select appropriate)  TOTAL MONTHLY GIFT (select appropriate)  TOTAL ANNU (must match 3 group subtotals below, if designating)  TOTAL MONTHLY GIFT (select appropriate)  TOTAL ANNU (must match 3 group subtotals below, if designating)  TOTAL MONTHLY GIFT (select appropriate)  TOTAL ANNU (must match 3 group subtotals below, if designating)  TOTAL MONTHLY GIFT (select appropriate)  TOTAL ANNU (must match 3 group subtotals below, if designating)  TOTAL MONTHLY GIFT (select appropriate)  TOTAL ANNU (must match 3 group subtotals below, if designating)  TOTAL MONTHLY GIFT (select appropriate)  TOTAL ANNU (must match 3 group subtotals below, if designating)  TOTAL ANNU (must match 3 group subtotals below, if designating)  TOTAL ANNU (must match 3 group subtotals below, if designating)  TOTAL MONTHLY GIFT (select appropriate)  TOTAL ANNU (must match 3 group subtotals below, if designating)  TOTAL MONTHLY GIFT (select appropriate)  TOTAL ANNU (must match 3 group subtotals below, if designating)  TOTAL MONTHLY GIFT (select appropriate)  TOTAL ANNU (must match 3 group subtotals below, if designating)  TOTAL MONTHLY GIFT (select appropriate)  TOTAL ANNU (must match 3 group subtotals below, if designating)  TOTAL MONTHLY GIFT (select appropriate)  TOTAL ANNU (must match 3 group subtotals below, if designating)  TOTAL MONTHLY GIFT (select appropriate)  TOTAL ANNU (select appropriate)  TOTAL MONTHLY GIFT (select ap | JAL GIFT<br>x Pay Periods                   |
| ONE-TIME GIFT (attach cash, or check payable to STATE EMPLOYEE CHARITABLE CAMPAIGN — enter gift amount at right)  TOTAL MONTHLY GIFT (select appropriate)  TOTAL ANNU (must match 3 group subtotals below, if designating)  TOTAL MONTHLY GIFT (select appropriate)  TOTAL ANNU (must match 3 group subtotals below, if designating)  TOTAL MONTHLY GIFT (select appropriate)  TOTAL ANNU (must match 3 group subtotals below, if designating)  TOTAL MONTHLY GIFT (select appropriate)  TOTAL ANNU (must match 3 group subtotals below, if designating)  TOTAL MONTHLY GIFT (select appropriate)  TOTAL ANNU (must match 3 group subtotals below, if designating)  TOTAL MONTHLY GIFT (select appropriate)  TOTAL ANNU (must match 3 group subtotals below, if designating)  TOTAL ANNU (must match 3 group subtotals below, if designating)  TOTAL MONTHLY GIFT (select appropriate)  TOTAL ANNU (must match 3 group subtotals below, if designating)  TOTAL MONTHLY GIFT (select appropriate)  TOTAL ANNU (must match 3 group subtotals below, if designating)  TOTAL MONTHLY GIFT (select appropriate)  TOTAL MONTHLY GIFT (select appropriate)  TOTAL MONTHLY GIFT (select appropriate)  TOTAL ANNU (must match 3 group subtotals below, if designating)  TOTAL MONTHLY GIFT (select appropriate)  TOTAL ANNU (must match 3 group subtotals below, if designating)  TOTAL MONTHLY GIFT (select appropriate)  TOTAL MONTHLY GIFT (select appropriate)  TOTAL ANNU (must match 3 group subtotals below, if designating)  TOTAL MONTHLY GIFT (select appropriate)  TOTAL ANNU (must match 3 group subtotals below, if designating)  TOTAL MONTHLY GIFT (select appropriate)  TOTAL MONTHLY GIFT (s | JAL GIFT<br>x Pay Periods                   |
| ONE-TIME GIFT (attach cash, or check payable to STATE EMPLOYEE CHARITABLE CAMPAIGN — enter gift amount at right)  TOTAL MONTHLY GIFT (select appropriate)  PAY PERIODS PER YEAR (select appropriate)  (Total Monthly Gift)  X 0 9 0 12 = \$  AUTHORIZATION FOR PAYROLL DEDUCTION — I voluntarily authorize this deduction from my after-tax wages for a charitable contribution as indicated above. I understand that to fi this authorization depends upon my pay schedule (see back for details). I also understand that I may revoke this authorization at any time by giving my payroll office written notice per the                                                                                                                                                                                                                                                                                                                                                                                                                                                                                                                                                                                                                                                                                                                                                                                                                                                                                                                                                                                                                                                                                                                                                                                                                                                                                                                                                                                                                                                                                                      | JAL GIFT<br>x Pay Periods                   |
| PAYROLL DEDUCTION  \$   Note: The content of this authorization depends upon my pay schedule (see back for details). I also understand that I may revoke this authorization at any time by giving my payroll office written notice per the                                                                                                                                                                                                                                                                                                                                                                                                                                                                                                                                                                                                                                                                                                                                                                                                                                                                                                                                                                                                                                                                                                                                                                                                                                                                                                                                                                                                                                                                                                                                                                                                                                                                                                                                                                                                                                                                                     | x Pay Periods                               |
| PAYROLL DEDUCTION \$ \text{must match 3 group subtotals below, if designating}} \text{x} \cdot 9 \text{ 12} = \$ \text{ Total Monthly Gift } \text{y} \text{ AUTHORIZATION FOR PAYROLL DEDUCTION} - I voluntarily authorize this deduction from my after-tax wages for a charitable contribution as indicated above. I understand that tof this authorization depends upon my pay schedule (see back for details). I also understand that I may revoke this authorization at any time by giving my payroll office written notice per the                                                                                                                                                                                                                                                                                                                                                                                                                                                                                                                                                                                                                                                                                                                                                                                                                                                                                                                                                                                                                                                                                                                                                                                                                                                                                                                                                                                                                                                                                                                                                                                       | x Pay Periods                               |
| AUTHORIZATION FOR PAYROLL DEDUCTION — I voluntarily authorize this deduction from my after-tax wages for a charitable contribution as indicated above. I understand that to fi this authorization depends upon my pay schedule (see back for details). I also understand that I may revoke this authorization at any time by giving my payroll office written notice per the                                                                                                                                                                                                                                                                                                                                                                                                                                                                                                                                                                                                                                                                                                                                                                                                                                                                                                                                                                                                                                                                                                                                                                                                                                                                                                                                                                                                                                                                                                                                                                                                                                                                                                                                                   | the expiration                              |
| of this authorization depends upon my pay schedule (see back for details). I also understand that I may revoke this authorization at any time by giving my payroll office written notice per the                                                                                                                                                                                                                                                                                                                                                                                                                                                                                                                                                                                                                                                                                                                                                                                                                                                                                                                                                                                                                                                                                                                                                                                                                                                                                                                                                                                                                                                                                                                                                                                                                                                                                                                                                                                                                                                                                                                               | the expiration                              |
| DATE EMPLOYEE ID NUMBER  W I WISH TO DESIGNATE MY GIFT minimum donation per group is \$2.00 per pay period:  H CHARITY IS ASSIGNED A SIX-DIGIT CODE; the first two digits of each charity code corresponds to its charitable group (federation) code. TO DESIGNATE: Enter                                                                                                                                                                                                                                                                                                                                                                                                                                                                                                                                                                                                                                                                                                                                                                                                                                                                                                                                                                                                                                                                                                                                                                                                                                                                                                                                                                                                                                                                                                                                                                                                                                                                                                                                                                                                                                                      | a current                                   |
| digit code followed by a gift amount. BY STATUTE: You may designate to charities within (3) charitable groups, or designate up to (6) charities within a single charitable TOTAL OF ALL DESIGNATED GIFT AMOUNTS (SUBTOTALS 1 + 2 + 3) must match either TOTAL ONE-TIME GIFT or TOTAL MONTHLY GIFT (in PAYMENT OP)                                                                                                                                                                                                                                                                                                                                                                                                                                                                                                                                                                                                                                                                                                                                                                                                                                                                                                                                                                                                                                                                                                                                                                                                                                                                                                                                                                                                                                                                                                                                                                                                                                                                                                                                                                                                              | e group.                                    |
| rst two digits of all codes within this group must match   first two digits of all codes within this group must match   first two digits of all codes within this group                                                                                                                                                                                                                                                                                                                                                                                                                                                                                                                                                                                                                                                                                                                                                                                                                                                                                                                                                                                                                                                                                                                                                                                                                                                                                                                                                                                                                                                                                                                                                                                                                                                                                                                                                                                                                                                                                                                                                        | o must mai                                  |
| s s s s s s s s s s s s s s s s s s s                                                                                                                                                                                                                                                                                                                                                                                                                                                                                                                                                                                                                                                                                                                                                                                                                                                                                                                                                                                                                                                                                                                                                                                                                                                                                                                                                                                                                                                                                                                                                                                                                                                                                                                                                                                                                                                                                                                                                                                                                                                                                          |                                             |
| CHARITY OF FEDERATION CODE CHARITABLE GIFT AMOUNT CHARITY OF FEDERATION CODE CHARITABLE GIFT AMOUNT CHARITY OF FEDERATION CODE CHARITABLE GIFT AMOUNT                                                                                                                                                                                                                                                                                                                                                                                                                                                                                                                                                                                                                                                                                                                                                                                                                                                                                                                                                                                                                                                                                                                                                                                                                                                                                                                                                                                                                                                                                                                                                                                                                                                                                                                                                                                                                                                                                                                                                                          | GIFT AMOUNT                                 |
| SHARITY OF FEDERATION CODE CHARITABLE GIFT AMOUNT CHARITY OF FEDERATION CODE CHARITABLE GIFT AMOUNT CHARITABLE GIF | GIFT AMOUNT                                 |
| CHARITABLE GROUP \$ CHARITABLE GROUP \$ CHARITABLE GROUP \$                                                                                                                                                                                                                                                                                                                                                                                                                                                                                                                                                                                                                                                                                                                                                                                                                                                                                                                                                                                                                                                                                                                                                                                                                                                                                                                                                                                                                                                                                                                                                                                                                                                                                                                                                                                                                                                                                                                                                                                                                                                                    |                                             |
| CHARITABLE GROUP \$ CHARITABLE GROUP \$ (SUBTOTAL 2) \$ (SUBTOTAL 3)                                                                                                                                                                                                                                                                                                                                                                                                                                                                                                                                                                                                                                                                                                                                                                                                                                                                                                                                                                                                                                                                                                                                                                                                                                                                                                                                                                                                                                                                                                                                                                                                                                                                                                                                                                                                                                                                                                                                                                                                                                                           |                                             |

## Visit www.secctexas.org for more information. THANK YOU FOR YOUR SUPPORT

**TERM AND EXPIRATION OF PAYROLL DEDUCTION** ... This authorization is effective December 1 of the current year year (or, for employees hired mid-year, immediately upon receipt by your payroll office). If you are paid once monthly, this authorization expires with the pay period ending November 30 of next year. If you are paid twice monthly, this authorization expires with the pay period ending December 15 of next year. If you are paid every other week by an institution of higher education, this authorization expires with the 25th consecutive payroll period after the start of the campaign year.

**DESIGNATING YOUR CONTRIBUTION** (optional) ... You may designate your contribution to a particular charity, charitable group (federation), multiple charities or federations, by entering the assigned <u>current year</u> six-digit charity code(s) in the "How I Wish to Designate My Gift" section. **BY STATUTE: You may designate to charities within (3) charitable groups or designate to as many as (6) charities within a single charitable group.** Minimum donation per group is \$2.00 per pay period.